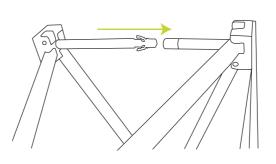

### #3

When the frame is near it's full size you will notice the connector rods shown. These slot into each other until they click in place.

### #4

The fabric tension bars connect along all long edges and hold the frame rigidly in position. Notice these also slot into each other as shown in the diagram.