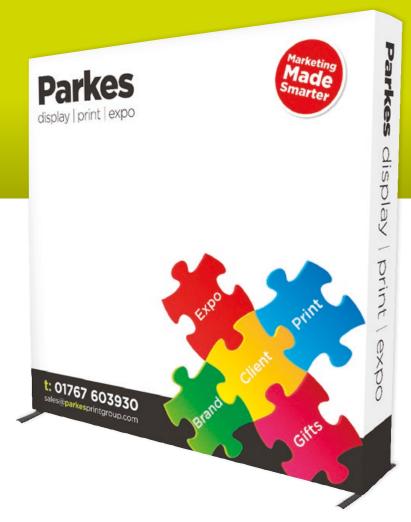

## FabriFod

Lightweight and compact solution to create a quick and easy fabric backdrop wall. Perfect for video recording and exhibitions.

## Fabric wall solution

Retaining the highly portable design of the pop up, the innovative FabriFold creates a seamless display that is very quick to erect.

Ideal for video recording, trade shows, conference backdrops and other presentations.

Create a straight wall or a continuous 90 degree corner (ideal for shell schemes)

Reverse printed graphics create an island display (ideal for space only stands)

Free linking kit avalible when you buy two or more FabriFold stands together

Replacement graphics readily available

> Framework and graphics fit into bag 880 x 350 x 190mm

Anti reflection graphic makes it a great backwall for video and photography presentations.

- Securely held graphics no magnets to fail
- Straight and sits flat to a wall, no curves taking up valuable space
- ✓ Textile graphics iron free and foldable
- ✓ Frame collapses easily into wheelable soft carry bag
- ✓ Lightweight, easy to carry and travel friendly