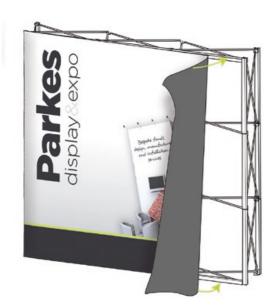

## FabriFod

Lightweight and compact solution to create a quick and easy fabric backdrop wall. Perfect for video recording and exhibitions.

## Fabric wall solution

Retaining the highly portable design of the pop up, the innovative FabriFold creates a seamless display that is very quick to erect.

Ideal for video recording, trade shows, conference backdrops and other presentations.