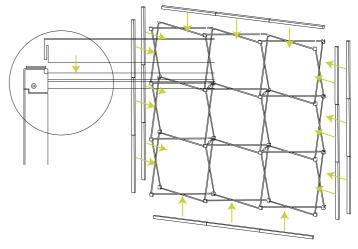

#### #5

Begin assembly with the frame flat on the floor. Locate the white hubs and position this side face up Wrap the fabric graphic around the frame.

**Note:** Ensure that the slots for the feet are at the top and bottom before fitting the graphic. (Only the bottom feet are required).

### #2

Continue to stretch out the **Fabri**Fold frame in all directions to create the wall body.

### ю

Finally, stand the **Fabri**Fold up and attach the stabilising feet into the slots on the bottom of the frame.

**The Finishing Touches:** Give time for creases to come out.

Graphics may need to be mounted on the frame in advance to enable any fold creases to come out.