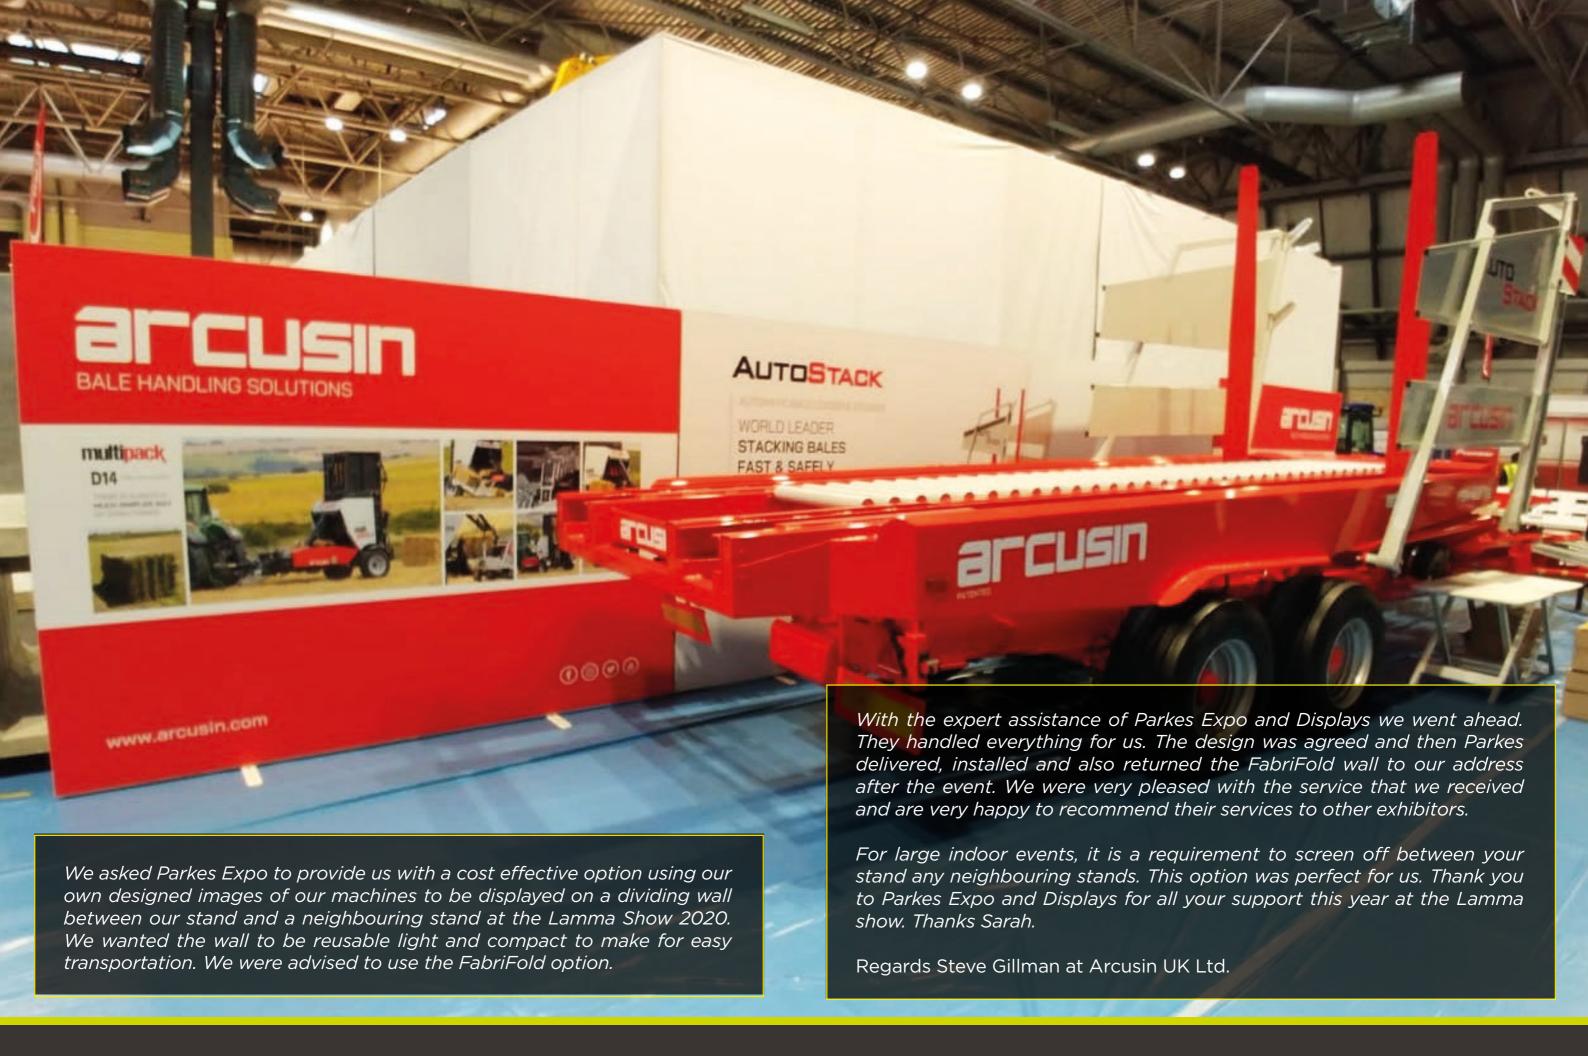

## Case Study

### **Safety Equipment Manufacturers & Distributers**

"I have been provided your details as a good contact for marketing materials. I work in the same office as Julian, however for a different company called RPB Safety.

We are displaying in a large Health and Safety Expo in London on the w/c 19th June and require some back drop banners. I have attached an images of what we are after.

Given UK is all in Meters, whereas the US banners are in Feet, rather than send them over we are looking to re-print some for the UK which we can then keep over here. Is this something you can assist with?"

### **Solution:**

 Fabrifold
 1523 x 2255
 Qty: 2

 Fabrifold
 2239 x 2255
 Qty: 1

 Fabrifold
 2972 x 2255
 Qty: 1

### Outcome:

Photos of the impressive stand used at multiple shows have created an excellent presence on social media.