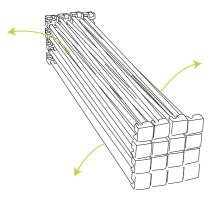

### #1

Unpackage the **Fabri**Fold frame and allow the sections to strech out

### #2

Continue to stretch out the **Fabri**Fold frame in all directions to create the wall body.