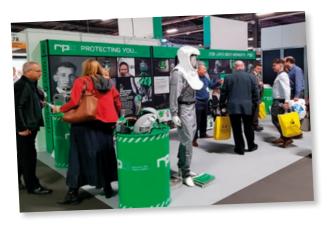

## Case Study

### **Safety Equipment Manufacturers & Distributers**

"I have been provided your details as a good contact for marketing materials. I work in the same office as Julian, however for a different company called RPB Safety.

We are displaying in a large Health and Safety Expo in London on the w/c 19th June and require some back drop banners. I have attached an images of what we are after.

Given UK is all in Meters, whereas the US banners are in Feet, rather than send them over we are looking to re-print some for the UK which we can then keep over here. Is this something you can assist with?"

### **Solution:**

 Fabrifold
 1523 x 2255
 Qty: 2

 Fabrifold
 2239 x 2255
 Qty: 1

 Fabrifold
 2972 x 2255
 Qty: 1

### Outcome:

Photos of the impressive stand used at multiple shows have created an excellent presence on social media.