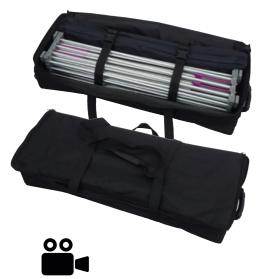

Replacement graphics readily available

> Framework and graphics fit into bag 880 x 350 x 190mm

Anti reflection graphic makes it a great backwall for video and photography presentations.

- Securely held graphics no magnets to fail
- Straight and sits flat to a wall, no curves taking up valuable space
- ✓ Textile graphics iron free and foldable
- ✓ Frame collapses easily into wheelable soft carry bag
- ✓ Lightweight, easy to carry and travel friendly

Framework and graphics fit into wheelable bag 880 x 350 x 190mm

MANY OTHER SIZES ARE AVAILABLE TO SUIT YOUR REQUIREMENTS