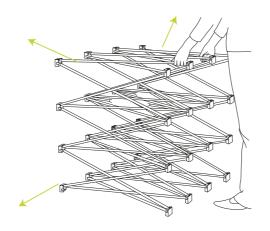

### #3

When the frame is near it's full size you will notice the connector rods shown. These slot into each other until they click in place.

### #4

The fabric tension bars connect along all long edges and hold the frame rigidly in position. Notice these also slot into each other as shown in the diagram.