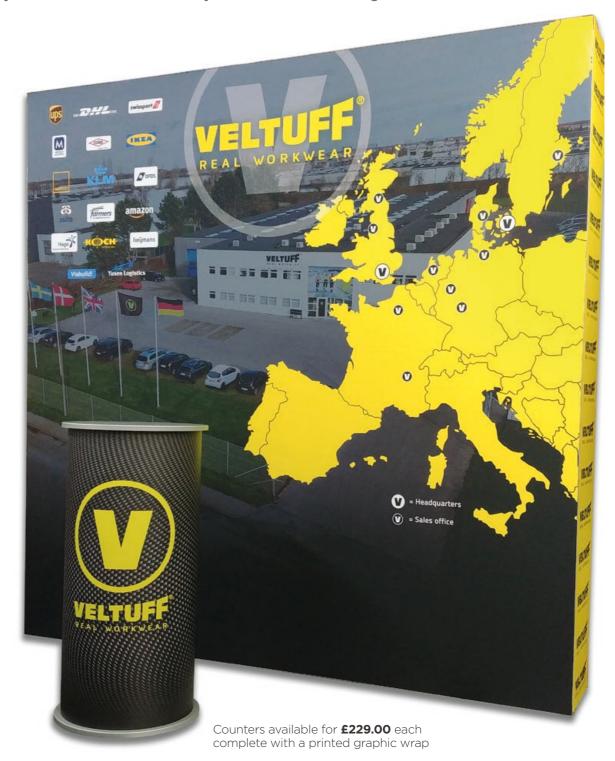

### **Workwear Supplier**

We are looking at a backdrop with a laptop stand so when we have virtual meetings with customers they see the backdrop too?

Can you quote us on 7 please and delivery within three weeks around Europe

#### Solution:

The FabriFold worked well as it's compact to fit in the office and at home and fast turnaround.

#### **Customer Feedback**

Many thanks ... excellent service. They then came back and bought an extra fabrifold for another office.