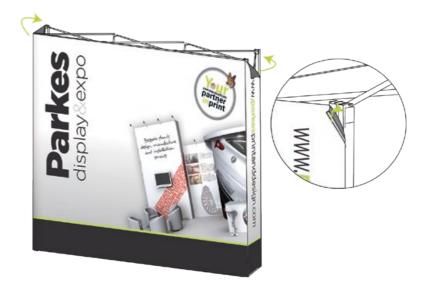

## Fabric wall solution

Retaining the highly portable design of the pop up, the innovative FabriFold creates a seamless display that is very quick to erect.

Ideal for video recording, trade shows, conference backdrops and other presentations.

Replacement graphics readily available

> Framework and graphics fit into bag 880 x 350 x 190mm

Anti reflection graphic makes it a great backwall for video and photography presentations.

- Securely held graphics no magnets to fail
- Straight and sits flat to a wall, no curves taking up valuable space
- ✓ Textile graphics iron free and foldable
- ✓ Frame collapses easily into wheelable soft carry bag
- ✓ Lightweight, easy to carry and travel friendly