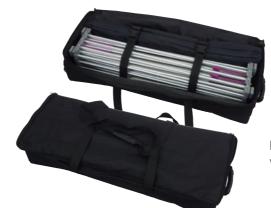

Replacement graphics readily available

> Framework and graphics fit into bag 880 x 350 x 190mm

Anti reflection graphic makes it a great backwall for video and photography presentations.

- Securely held graphics no magnets to fail
- Straight and sits flat to a wall, no curves taking up valuable space
- ✓ Textile graphics iron free and foldable
- ✓ Frame collapses easily into wheelable soft carry bag
- ✓ Lightweight, easy to carry and travel friendly

Framework and graphics fit into wheelable bag 880 x 350 x 190mm

MANY OTHER SIZES ARE AVAILABLE TO SUIT YOUR REQUIREMENTS