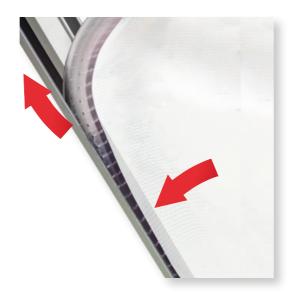

### #6

Work the beading into the slot around the side of the leading edge which is the front face of the graphic.

Roll the graphic over the beading and insert into groove to keep a clean edge.

### #7

Pull the fabric taught around the frame and feed the beading into fabric tension bars.

Repeat this for each of the side panels.