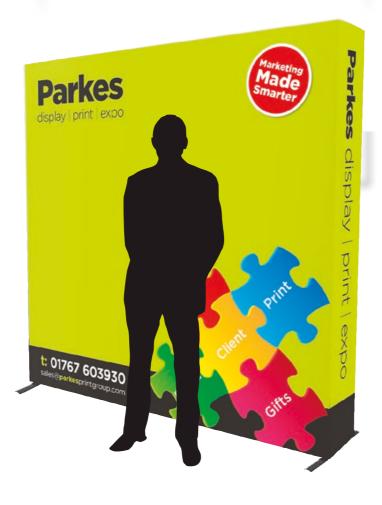

## FabriFod

Lightweight and compact solution to create a quick and easy fabric backdrop wall. Perfect for video recording and exhibitions.

## Fabric wall solution

Retaining the highly portable design of the pop up, the innovative FabriFold creates a seamless display that is very quick to erect.

Ideal for video recording, trade shows, conference backdrops and other presentations.

### Choose your fabric wall

The FabriFold comes in three different widths shown below

Price includes: framework, carry bag & printed graphics on the front and two sides

| <b>1508mm wide</b> x 2242mm high x 343mm deep | £459.97 |
|-----------------------------------------------|---------|
| <b>2242mm wide</b> x 2242mm high x 343mm deep | £599.97 |
| <b>2974mm wide</b> x 2242mm high x 343mm deep | £799.97 |